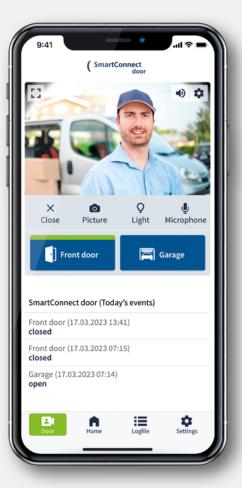

# SmartConnect door is the modern, smart video door intercom system that opens up new possibilities for you. Via tablet or smartphone, you can connect with your visitors any-

time, anywhere, even when you are away from home.

#### **Smart door intercom system**

- Intuitive handling of the door intercom system via app.
- Smart alternative for products which are expensive and difficult to install.
- Location-independent interaction with visitors: A ring at the front door is sent via push notification to authorised mobile devices.
- Versatile functions: e.g. see visitors, talk to them, open the door, create photo protocol.
- Additional security: This creates the impression to the person at the door that you are at home, and the user sees who is at the door.
- Integrated touch doorbell and additional connection option for on-site door bells or light switches.

#### **Smart access**

- SmartConnect door also allows convenient access to the building from outside.
- With the smartphone via internet or with radio key or by fingerprint scanner\*.
- Allows individual user management with time profiles.
- **V** Door mode monitoring.
- Logging of all events.