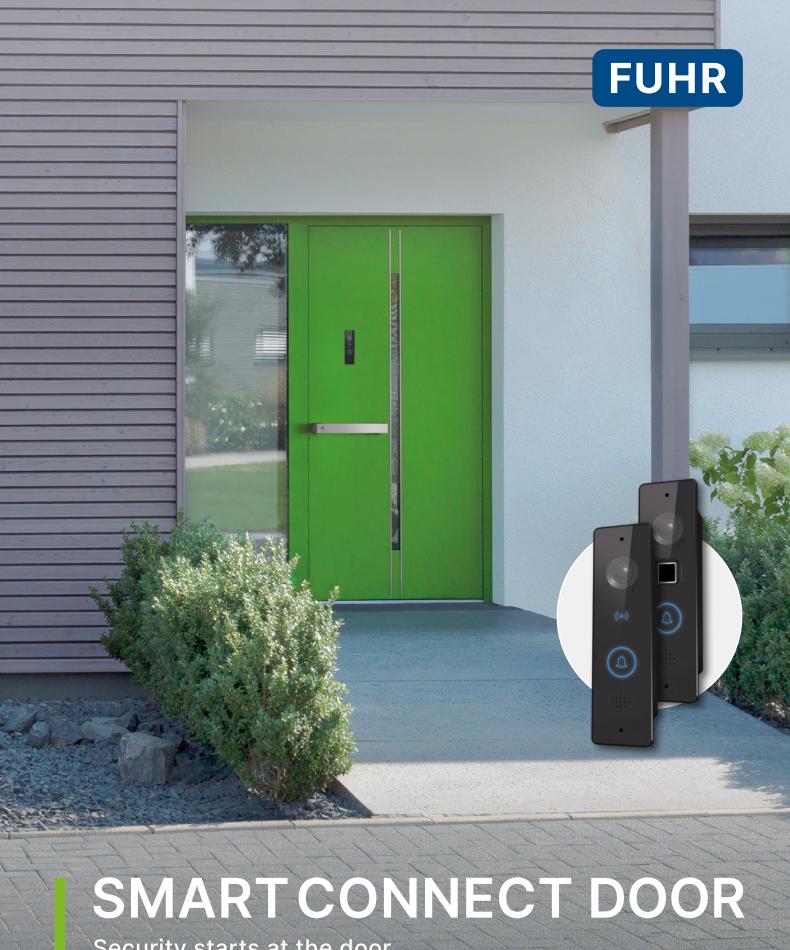

# SmartConnect door is the modern, smart video door intercom system that opens up new possibilities for you. Via tablet or smartphone, you can connect with your visitors any-

time, anywhere, even when you are away from home.

Furthermore, a SmartHome server is integrated in the small and discreet door module, with which not only the door opening but also user and access authorizations can be managed or, for example, the switching of the lighting is possible. Without complex cabling and expensive analysis and control units, SmartConnect door offers the end user and the door manufacturer numerous benefits that are unique in this combination.

## SmartConnect door. Flexible in placement, easy to install.

- The compact design allows different types of installation in all door materials.
- An installation is possible both in the sash profile and the door panel. Depth and width of the module correspond to the installation dimensions of, for example, the FUHR fingerprint scanner.
- The simple design does not affect the door's appearance.
- Option for flush mounting beside the door for retrofitting.