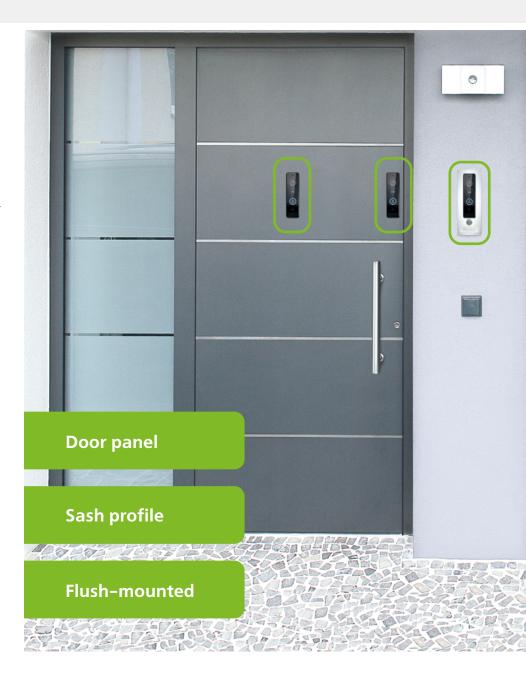

## SmartConnect door. Flexible in placement, easy to install.

- The compact design allows different types of installation in all door materials.
- An installation is possible both in the sash profile and the door panel. Depth and width of the module correspond to the installation dimensions of, for example, the FUHR fingerprint scanner.
- The simple design does not affect the door's appearance.
- Option for flush mounting beside the door for retrofitting.