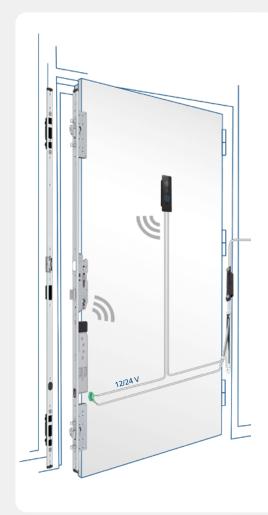

#### **Smart installation**

- Equipment and testing of the whole door element and the video door intercom system in the door construction is possible.
- Simple assembly in the door element no inspection openings.
- Only 12 or 24 V power and a LAN connection needed. Door is opened via radio signal, in conjunction with the FUHR smart radio module.
- Combination with FUHR motorised locks offers particularly simple installation and commissioning, as well as a wide range of functions.
- SmartConnect door is also compatible with all commercially available motorised locks and electric strikes.

## SmartConnect door. Flexible in placement, easy to install.

- The compact design allows different types of installation in all door materials.
- An installation is possible both in the sash profile and the door panel. Depth and width of the module correspond to the installation dimensions of, for example, the FUHR fingerprint scanner.
- The simple design does not affect the door's appearance.
- Option for flush mounting beside the door for retrofitting.