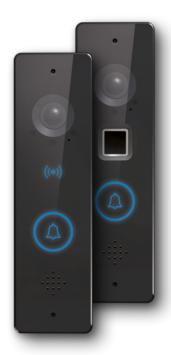

#### **Smart door intercom system**

- Intuitive handling of the door intercom system via app.
- Smart alternative for products which are expensive and difficult to install.
- Location-independent interaction with visitors: A ring at the front door is sent via push notification to authorised mobile devices.
- Versatile functions: e.g. see visitors, talk to them, open the door, create photo protocol.
- Additional security: This creates the impression to the person at the door that you are at home, and the user sees who is at the door.
- Integrated touch doorbell and additional connection option for on-site door bells or light switches.

#### **Smart access**

- SmartConnect door also allows convenient access to the building from outside.
- With the smartphone via internet or with radio key or by fingerprint scanner\*.
- Allows individual user management with time profiles.
- **V** Door mode monitoring.
- Logging of all events.

#### **Smart added value**

- Added value: The door element is supplemented by an additional, intelligent component, making it unnecessary to consider other assembly systems.
- Access control already integrated, door opening e.g. via smartphone, radio key or fingerprint scanner\*.